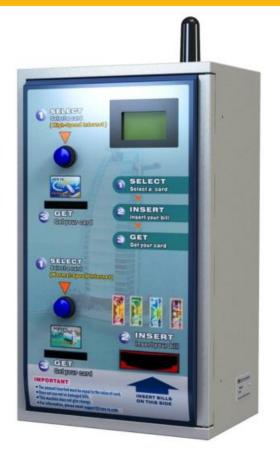

## **Card Dispenser**

The CX-850-2A is an extremely secure, wall mounted card dispenser. It has bundled with a bill acceptor for easy payment solution. The CX-850-2A provides quick and easy way to insert bills to get a card at user convenience.

## **Main Features**

- User-friendly operation in getting a card
- LCD display for instruction guide
- Fully electronic bill acceptor
- Accept bank notes
- Cash box remove detected
- Dual card dispenser
- Trouble diagnostics
- Auto short SMS to report to mobile phone
- On site keypad programmable
- Remote Management Capability-option
- Wall mount -option